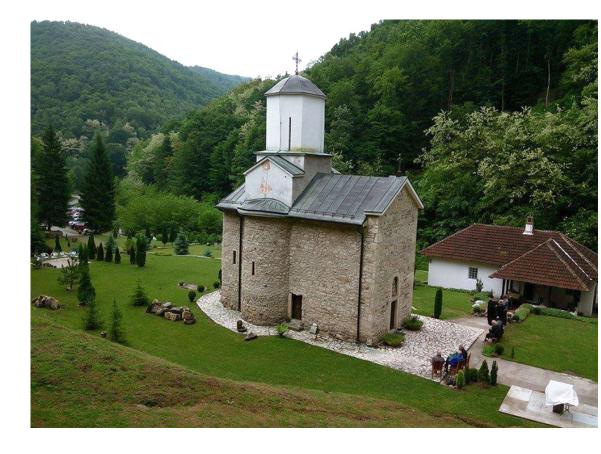

## **MUNICIPALITY OF REKOVAC**

POMORAVSKI DISTRICT **ŠUMADIJA AND WESTERN SERBIA** 

LAST UPDATED ON SEPTEMBER 2024

LEVEL OF DEVELOPMENT

**Group IV** 

ACTIVE ENTERPRISES

ACTIVE ENTREPRENEURS 284



Source: Statistical Office of the Republic of Serbia



**CITIZENS** 



63,067

AVERAGE INCOME



366

AREA



**PROJECTS** 

IMPROVED DEVELOPMENT PLANNING AND INTRODUCTION OF THE INTEGRATED TERRITORIAL INVESTMENT

IMPROVED ECONOMIC GROWTH IN THE TARGETED LOCAL SELF-GOVERNMENTS

IMPROVED SOCIAL
INFRASTRUCTURE AND SOCIAL
COHESION IN THE TARGETED
LOCAL SELF-GOVERNMENTS







IMPROVED DEVELOPMENT PLANNING AND INTRODUCTION OF THE INTEGRATED TERRITORIAL INVESTMENT (0 PROJECTS)

IMPROVED ECONOMIC GROWTH IN THE TARGETED LOCAL SELF-GOVERNMENTS (0 PROJECTS)

IMPROVED SOCIAL INFRASTRUCTURE AND SOCIAL COHESION IN THE TARGETED LOCAL SELF-GOVERNMENTS (0 PROJECTS)